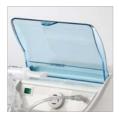

Convenient handle allows for easy portability and mobility.

Convenient storage compartment easily holds nebulizer accessories and tubing after every usage.

The clear lid keeps the contents visible for increased safety.