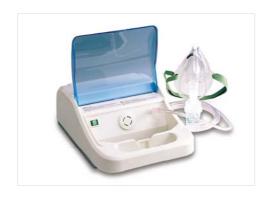

The Best Neb nebulizer is a high quality aerosol compressor that is designed to appeal to consumers, both in form and function. It is especially designed to avoid resembling medical equipment in order to make therapy more agreeable. This is especially important for pediatric care, where the majority of nebulizer users are children who suffer from the effects of poor air quality. Best Neb is the best choice in form, function and user friendliness.

## Features **V**

- Attractive appearance is less intimidating for children.
- Reusable inlet filter for simple, cost-effective maintenance.
- Anti vibration feet for stability on any stable work surface.
- Dispenses 3 cc's of medication in 10 minutes or less.

### **Accessories Ordering Information:**

**Mouthpiece set:** Anti-drool "T" mouthpiece with 6" reservoir tube and 7' supply tube.

Mouthpiece set and 2 masks : Anti-drool "T" mouthpiece with 6" reservoir tube, 7' supply tube and one each of adult  $\delta$  pediatric mask.