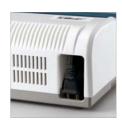

The Best Neb nebulizer is a high quality aerosol compressor that is designed to appeal to consumers, both in form and function. It is especially designed to avoid resembling medical equipment in order to make therapy more agreeable. This is especially important for pediatric care, where the majority of nebulizer users are children who suffer from the effects of poor air quality. Best Neb is the best choice in form, function and user friendliness.

A hidden compartment allows the electrical cord to be stored away when not in use.