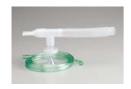

### **Accessories Ordering Information:**

**Mouthpiece set:** Anti-drool "T" mouthpiece with 6" reservoir tube and 7' supply tube.

Mouthpiece set and 2 masks : Anti-drool "T" mouthpiece with 6" reservoir tube, 7' supply tube and one each of adult  $\delta$  pediatric mask.