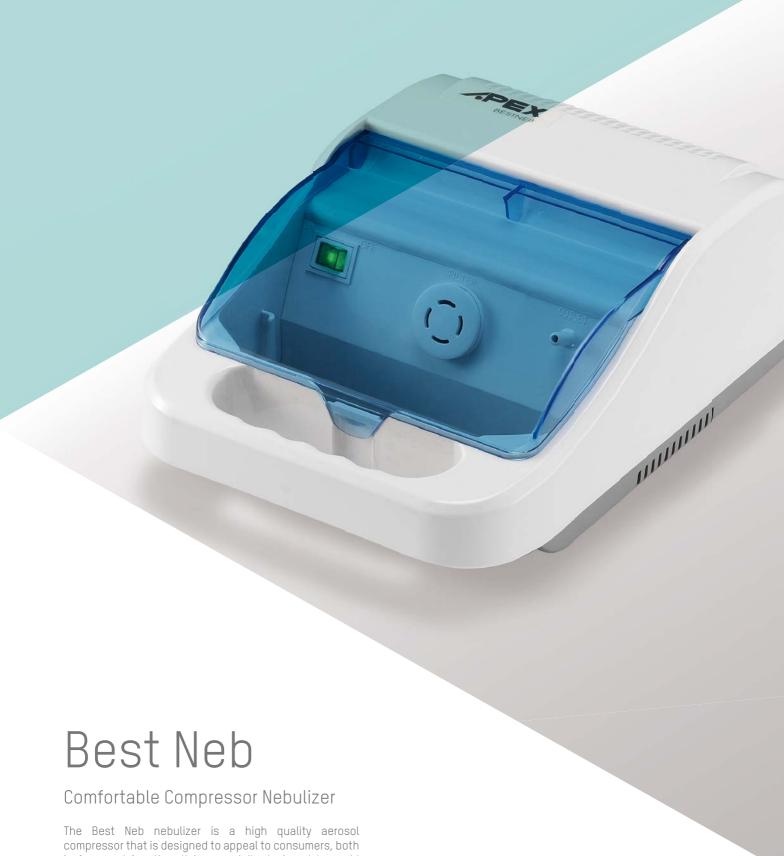

The Best Neb nebulizer is a high quality aerosol compressor that is designed to appeal to consumers, both in form and function. It is especially designed to avoid resembling medical equipment in order to make therapy more agreeable. This is especially important for pediatric care, where the majority of nebulizer users are children who suffer from the effects of poor air quality. Best Neb is the best choice in form, function and user friendliness.

## Comfortable Compressor Nebulizer

## Features **V**

- Attractive appearance is less intimidating for children.
- Reusable inlet filter for simple, cost-effective maintenance.
- Anti vibration feet for stability on any stable work surface.
- Dispenses 3 cc's of medication in 10 minutes or less.