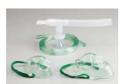

### **Accessories Ordering Information:**

**Mouthpiece set:** Anti-drool "T" mouthpiece with 6" reservoir tube and 7' supply tube.

Mouthpiece set and 2 masks : Anti-drool "T" mouthpiece with 6" reservoir tube, 7' supply tube and one each of adult  $\delta$  pediatric mask.